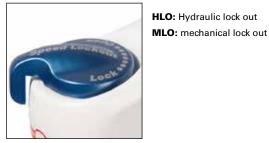

TA: Travel Adjust (Buzzer type) RC2: High & Low speed

Compression adjust

RC: Low Speed Compression

RL RC: Rebound adjust + Low speed Compression adjust + remote speed lock out

LO RC: Rebound adjust + Low speed Compression adjust + speed lock out

RL R: Rebound adjust + remote speed lock out

LO R: Rebound adjust + speed lock out

RL: Remote speed lock out

LO: Speed lock out

Air: Air spring forks

Coil: Coil spring forks

CTS: Conical Tapered Steerer

Hollow forged: Hollow forged crowns